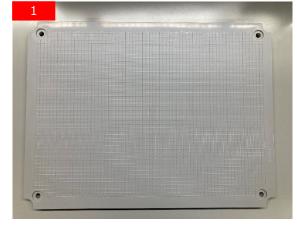

#### **New Design and Shape**

- 1 Injection gate moved to back side.
- Changed to Counterbored shaped holes.
- 3 Size and shape of the rib on back side are changed.