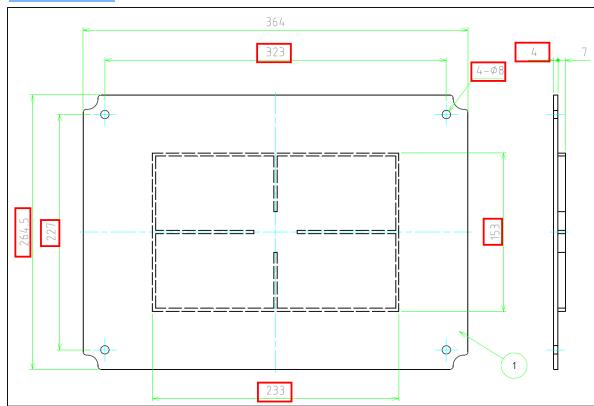

3-21-16 Higashi-ryoke, Kawaguchi-shi, Saitama, 332-0003 JAPAN Tel. +81-48-222-5409 / Fax. +81-48-222-7652

Novermber 16th, 2022

### **NOTICE**

# BMP-P series Plastic Mounting Plate Changes to Dimensions and Shape

Affected series / models

**BMP3040P** 

- Change: Dimensions and Shape (see separate sheet for the details).
- Functionality: No changes to functionality, color, finish, or material.
- Purpose: To ensure consistent quality throughout via streamlined supply chain and materials.
- Series / Model: No changes to Series, Product number, or pricing.

Thank you for your understanding. For more information, kindly contact us at: sales@takachi-el.co.jp

## Details of the changed points.

### Old Dimensions



### Old Design and Shape







#### **New Dimensions**



#### **New Design and Shape**







- 1 Injection gate moved to back side.
- Changed to Counterbored shaped holes.
- 3 Size and shape of the rib on back side are changed.