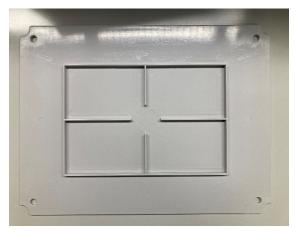

#### **New Design and Shape**

- 1 Injection gate moved to back side.
- Changed to Counterbored shaped holes.
- 3 Size and shape of the rib on back side are changed.