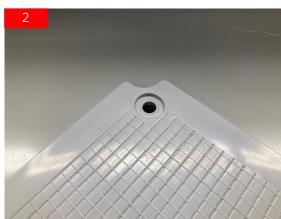

#### **New Design and Shape**

- 1 Injection gate moved to back side.
- Changed to Counterbored shaped holes.
- 3 Size and shape of the rib on back side are changed.