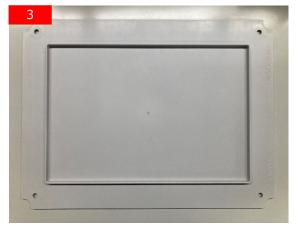

#### **New Design and Shape**

- 1 Injection gate moved to back side.
- Changed to Counterbored shaped holes.
- 3 Size and shape of the rib on back side are changed.