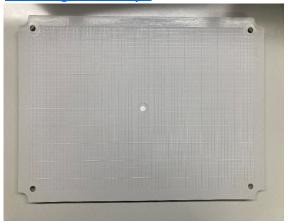

#### **New Design and Shape**

- 1 Injection gate moved to back side.
- Changed to Counterbored shaped holes.
- 3 Size and shape of the rib on back side are changed.