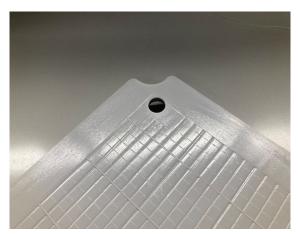

#### **New Design and Shape**

- 1 Injection gate moved to back side.
- Changed to Counterbored shaped holes.
- 3 Size and shape of the rib on back side are changed.