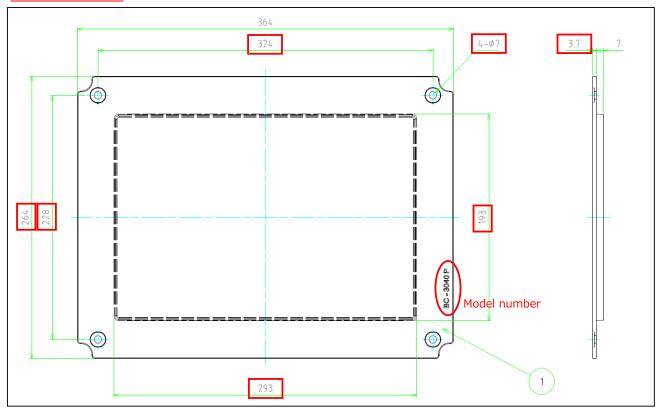

#### **New Dimensions**

#### **New Design and Shape**

- 1 Injection gate moved to back side.
- Changed to Counterbored shaped holes.
- 3 Size and shape of the rib on back side are changed.